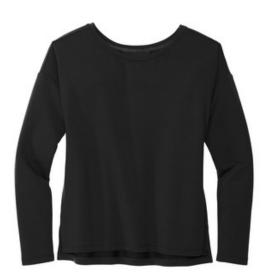

# Coming In Spring MERCER+METTLE<sup>™</sup> Women's Stretch Drop Shoulder Pullover MM3013

## ARRIVING IN SPRING 2022

A polished take on a classic sweatshirt delivers year-round versatility. The features include a wide, self-fabric crew neck and a relaxed fit. The straight drop hem has side vents and a turned cuff, for a perfect drape when untucked.

### Features+Benefits

- Wide, self-fabric crew neck
- Drop shoulders
- Self-turned cuffs
- Straight drop hem
- Side vents
- \*\*