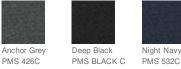

6 rayon/poly/spandex French terry

### Features+Benefits

- Wide, self-fabric crew neck
- Drop shoulders
- Self-turned cuffs
- Straight drop hem
- Side vents
- \*\*

# CARE INSTRUCTIONS

Machine Wash Cold With Like Colors. Do Not Use Fabric Softener. Do Not Bleach. Tumble Dry Low. Remove Promptly. Cool Iron If Necessary.

#### HOW TO MEASURE



#### BUST

Measure under the arm and around the fullest part of the bust with arms down, keeping tape horizontal.

#### SIZE CHART

|      | XS    | S     | Μ     | L     | XL    | 2XL   | 3XL   | 4XL   |
|------|-------|-------|-------|-------|-------|-------|-------|-------|
| Size | 2     | 4/6   | 8/10  | 12/14 | 16/18 | 20/22 | 24/26 | 28/30 |
| Bust | 32-34 | 35-36 | 37-38 | 39-41 | 42-44 | 45-47 | 48-51 | 52-55 |

#### **COLOR INFORMATION**



Night Navy