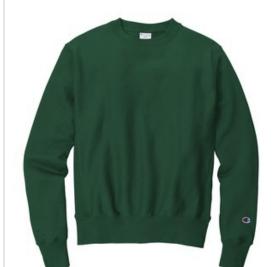

# Champion <sup>®</sup> Reverse Weave <sup>®</sup> Crewneck Sweatshirt S149

- 12-ounce, 82/18 cotton/poly fleece
- 78/22 cotton/poly (Oxford Grey)
- 60/40 cotton/poly (Charcoal Heather)
- Reverse Weave cross-grain cut resists shrinkage
- lacksquare 1x1 rib knit neck, side panels, sleeve cuffs and hem
- Embroidered Champion C logo at left cuff
- Woven back neck label