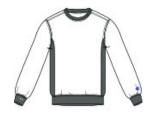

#### **HOW TO MEASURE**

## CHEST WIDTH

Measure under the arm and around the fullest part of the chest with arms down, keeping tape horizontal.