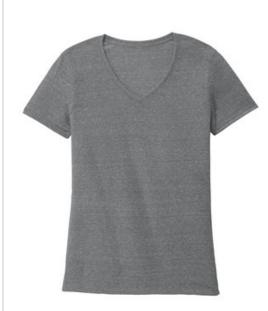

# JERZEES<sup>®</sup> Ladies Snow Heather Jersey V-Neck T-Shirt 88WV

- 5.2-ounce, 88/12 poly/ring spun cotton jersey
- Classic fit
- Tear-away label
- 1x1 rib knit V-neck
- Shoulder to shoulder taping
- Side seamed
- Double-needle sleeves and hem