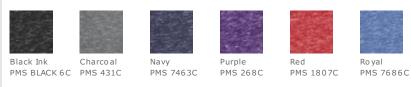

# JERZEES<sup>®</sup> Ladies Snow Heather Jersey V-Neck T-Shirt 88WV



- 5.2-ounce, 88/12 poly/ring spun cotton jersey
- Classic fit
- Tear-away label
- 1x1 rib knit V-neck
- Shoulder to shoulder taping
- Side seamed
- Double-needle sleeves and hem





#### HOW TO MEASURE



#### BUST

Measure under the arm and around the fullest part of the bust with arms down, keeping tape horizontal.

## SIZE CHART

|      | S     | М     | L     | XL    | 2XL   | 3XL   |
|------|-------|-------|-------|-------|-------|-------|
| Size | 4/6   | 8/10  | 12/14 | 16/18 | 20/22 | 24/26 |
| Bust | 35-36 | 37-38 | 39-41 | 42-44 | 45-47 | 48-51 |

### COLOR INFORMATION



\*Not all sizes are available in every color.