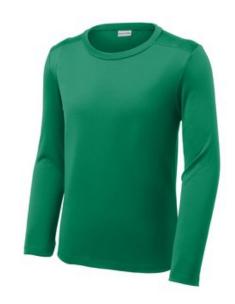

# Sport-Tek <sup>®</sup> Youth Posi-UV<sup>™</sup> Pro Long Sleeve Tee. YST420LS

These high-performance tees have a soft, matte hand and deliver exceptional UV protection, PosiCharge color-locking technology and moisture wicking.

- 4-ounce, 100% polyester interlock with PosiCharge technology
- UPF rating of 50
- Removable tag for comfort and relabeling
- Set-in sleeves