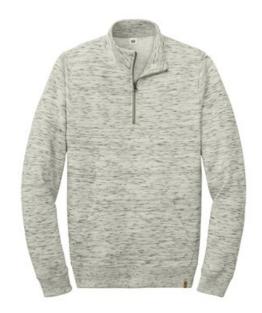

# tentree<sup>®</sup> Space Dye Fleece 1/4-Zip TTCM6107

We're proud to offer this limited edition tentree style, while supplies last.

Meet the product: Low er your impact on the planet with this elevated 1/4-zip crafted from a sustainable blend of organic cotton and recycled poly. Pair this premium fleece with a tentree sweatpant.

- 8.8-ounce, 77/23 organic cotton/recycled poly (striated)
- 80/20 organic cotton/recycled poly (solid)
- Constructed of 100% sustainable materials
- 4-w ay stretch knit fabric
- Rib knit hem and cuffs
- Front kangaroo hand pockets
- tentree cork label at left hem
- Information-rich hangtag with QR code