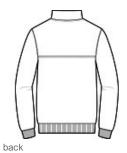

- 8.8-ounce, 77/23 organic cotton/recycled poly (striated)
- 80/20 organic cotton/recycled poly (solid)
- Constructed of 100% sustainable materials
- 4-w ay stretch knit fabric
- Rib knit hem and cuffs
- Front kangaroo hand pockets
- tentree cork label at left hem
- Information-rich hangtag with QR code