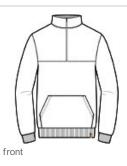

- 8.8-ounce, 77/23 organic cotton/recycled poly (striated)
- 80/20 organic cotton/recycled poly (solid)
- Constructed of 100% sustainable materials
- 4-w ay stretch knit fabric
- Rib knit hem and cuffs
- Front kangaroo hand pockets
- tentree cork label at left hem
- Information-rich hangtag with QR code