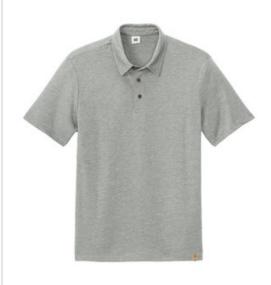

## LIMITED EDITION tentree<sup>®</sup> TreeBlend Polo **TTCM5660**

front

back

We're proud to offer this limited edition tentree style, while supplies last.

Meet the product: Made from a tri-blend of recycled

polyester, TENCEL<sup>™</sup> Lyocell and organic cotton, this elevated, yet casual, collared shirt is sure to become your favorite comfy polo.

■ 4.7-ounce, 45/30/25 recycled poly/TENCEL<sup>™</sup>

Lyocell/organic cotton

- 4-w ay stretch knit fabric
- Constructed of 100% sustainable materials
- Classic three-button placket
- Contrast, natural material buttons
- Set-in sleeves
- Super soft hand
- tentree cork label at left hem
- Information-rich hangtag with QR code