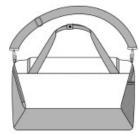

## LIMITED EDITION Nike Brasilia Camo Duffel NKFZ2610

This spacious duffel stands out with its pixelated digital camo print. It has specialized pockets to handle everything you need from the gym to the office to home.

- 100% polyester
- Constructed of at least 65% recycled material
- Dual-zip main compartment provides secure, ample storage
- Shoe compartment stores footwear separately from other gear
- Double handles and a shoulder strap offer versatile carrying options
- Exterior zippered pocket allows easy access to your things
- Interior zippered pocket to stash valuables
- Contrast Sw oosh logo
- Dimensions: 20"l x 11"w x 11"h
- Capacity: 2,503 cu. in./9.5 L

front

back

Note: Bags not intended for use by children 12 and under.  $\ensuremath{^{\star\star}}$ 