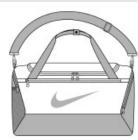

## LIMITED EDITION Nike Brasilia Camo Duffel NKFZ2610

This spacious duffel stands out with its pixelated digital camo print. It has specialized pockets to handle everything you need from the gym to the office to home.

- 100% polyester
- Constructed of at least 65% recycled material
- Dual-zip main compartment provides secure, ample storage
- Shoe compartment stores footwear separately from other gear
- Double handles and a shoulder strap offer versatile carrying options
- Exterior zippered pocket allows easy access to your things
- Interior zippered pocket to stash valuables
- Contrast Sw oosh logo
- Dimensions: 20"l x 11"w x 11"h
- Capacity: 2,503 cu. in./9.5 L

front

back

Note: Bags not intended for use by children 12 and under.  $\ensuremath{^{\star\star}}$ 